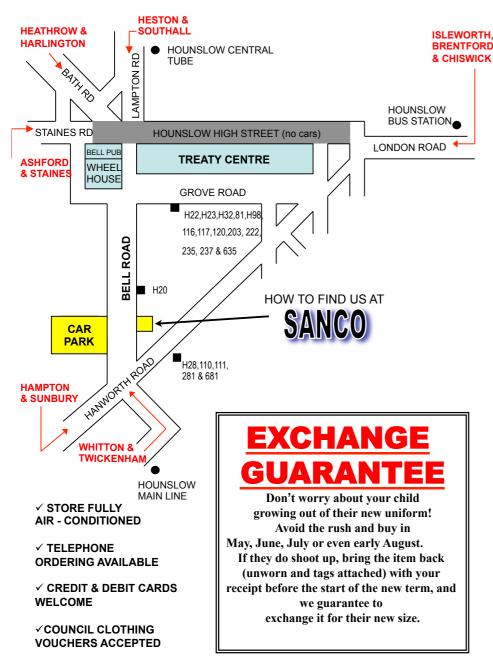

Prices & specifications subject to change without prior notification.

# SANCO SCHOOLWEAR & PE KITS



#### **OFFICIAL UNIFORM STOCKIST**

#### **REGULAR OPENING TIMES**

Monday to Saturday: 9am - 5.30pm Sunday: 11am - 4.00pm

#### Plus SPECIAL "Back to School" OPENING in 2022

28 August Sunday : 11am - 5pm 29 August Bank Holiday : 11am - 5pm 3 September Saturday : 9am - 6pm 4 September Sunday : 10am - 6pm 5 September Monday : 9am - 6pm (Car Park Opposite)

> 60 BELL ROAD HOUNSLOW

TW3 3PB 020 8570 9990

## www.sanco.co.uk

Visitors to the store
AVOID QUEUEING by first making an appointment
via the website



### SANCO SCHOOLWEAR 60 BELL ROAD, HOUNSLOW, TW3 3PB TEL: 020 8570 9990 WWW.sanco.co.uk

| UNIFORM                                  |    | COLOUR         | SIZE & PRICE    |  |  |
|