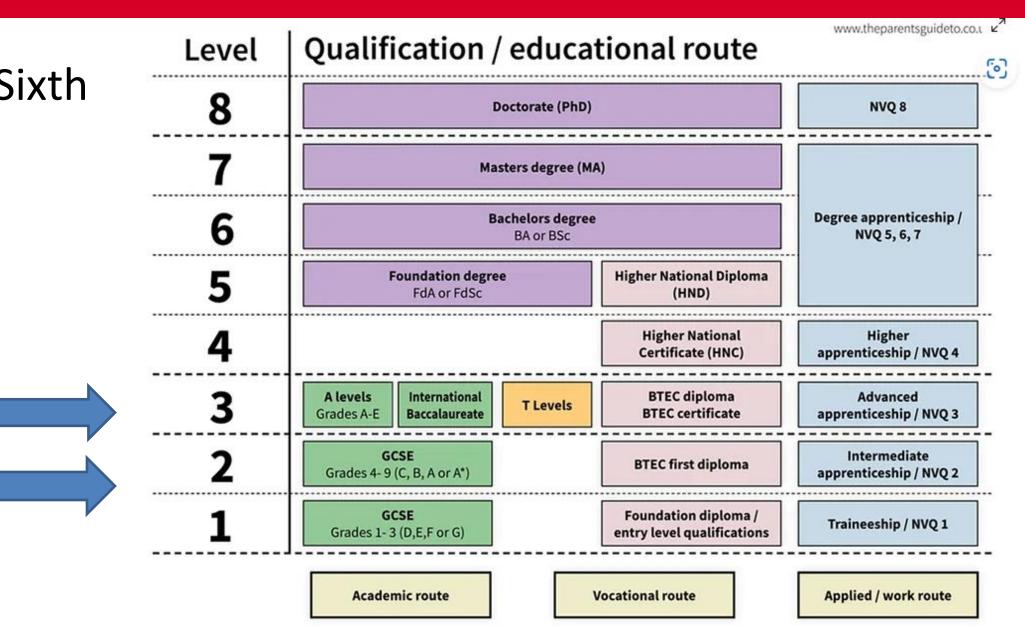

| Degree apprenticeship<br>NVQ 5,6 & 7             | Advanced apprenticeship<br>NVQ level 3 | Higher Apprenticeship<br>NVQ level 4 |
|--------------------------------------------------|----------------------------------------|--------------------------------------|
| Foundation diploma<br>Entry level qualifications | NVQ 8                                  | Traineeship / NVQ Level 1            |
| A levels<br>(Grades A-E)                         | T Levels                               | BTEC Diploma                         |
| International Baccalaureate                      | Doctorate (PhD)                        | BTEC certificate                     |
| Batchelors Degree (BA or BSc)                    | GCSEs<br>(Grades 9-4)                  | BTEC first diploma                   |
| GCSEs<br>(Grades 3-1)                            | Foundation degree<br>FdA or FdSc       | Masters Degree (MA)                  |
| Intermediate apprenticeship NVQ<br>Level 2       | Higher National Diploma (HND)          | Higher National Certificate (HNC)    |