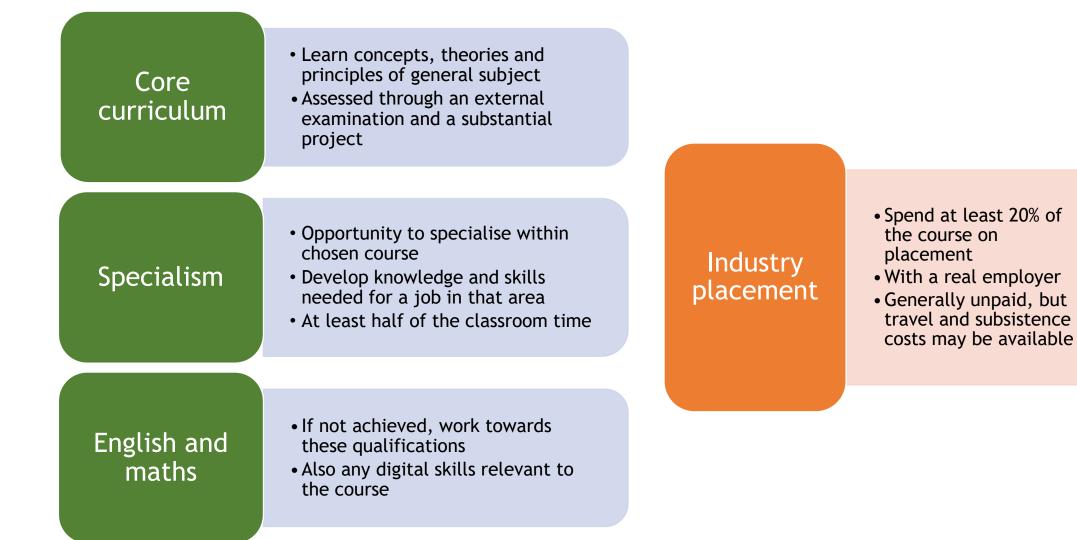

## Parent Forum Levels and Pathways

Mel Rosenblatt- Brentside High School Parimal Patel – West London Careers Hub

**LEARNING & ACHIEVING TOGETHER** 

# 1: Introduce yourself to the person either side of you

2: On your mini white boards, answer: What do you want to find out by the end of this session?

| YEAR |                                                                                              |
|------|----------------------------------------------------------------------------------------------|
| 7    | Transition to secondary school                                                               |
| 8    | Choose GCSE options                                                                          |
| 9    | GCSE courses begin                                                                           |
| 10   | GCSE courses continue                                                                        |
| 11   | GCSE/BTEC exams taken/ vocational qualification in construction<br>Apply for Post 16 options |
| 12   | Sixth Form/Sixth Form College/Further Education<br>Level 2 BTEC exams taken                  |
| 13   | Level 3 exams taken:<br>A level exams/ BTEC/ CTEC/ T levels                                  |

### Look at the pack of qualifications given to you Organise them in to 3 piles

| I have a clear   | I have some    | I need to know   |
|------------------|----------------|------------------|
| understanding of | awareness of   | more about these |
| these            | these          | qualifications   |
| qualifications   | qualifications |                  |

| Degree apprenticeship<br>NVQ 5,6 & 7             | Advanced apprenticeship<br>NVQ level 3 | Higher Apprenticeship<br>NVQ level 4 |
|--------------------------------------------------|----------------------------------------|--------------------------------------|
| Foundation diploma<br>Entry level qualifications | NVQ 8                                  | Traineeship / NVQ Level 1            |
| A levels<br>(Grades A-E)                         | T Levels                               | BTEC Diploma                         |
| International Baccalaureate                      | Doctorate (PhD)                        | BTEC certificate                     |
| Batchelors Degree (BA or BSc)                    | GCSEs<br>(Grades 9-4)                  | BTEC first diploma                   |
| GCSEs<br>(Grades 3-1)                            | Foundation degree<br>FdA or FdSc       | Masters Degree (MA)                  |
| Intermediate apprenticeship NVQ<br>Level 2       | Higher National Diploma (HND)          | Higher National Certificate (HNC)    |