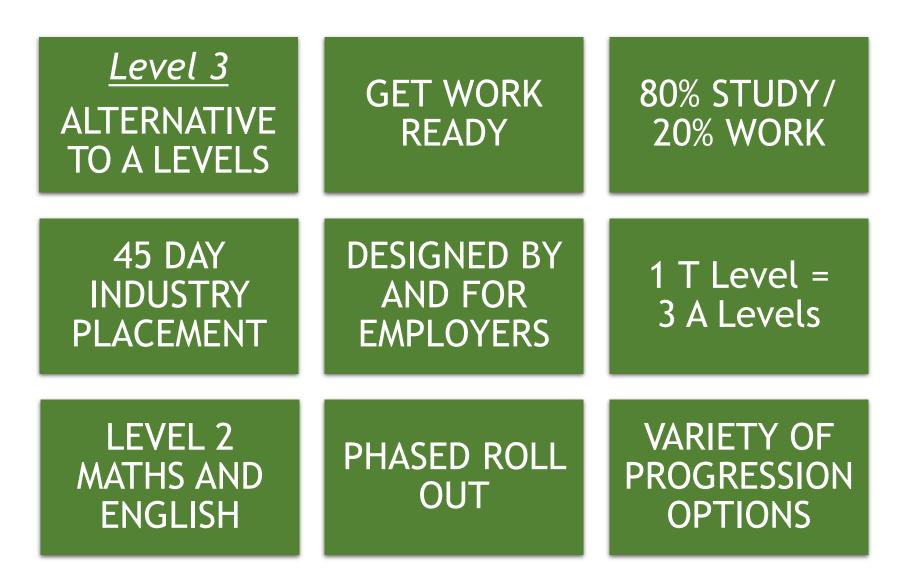

## How does a T- level work?

## **Courses Available:**

# Industry Placement

• Minimum of 9 weeks (315 hours)