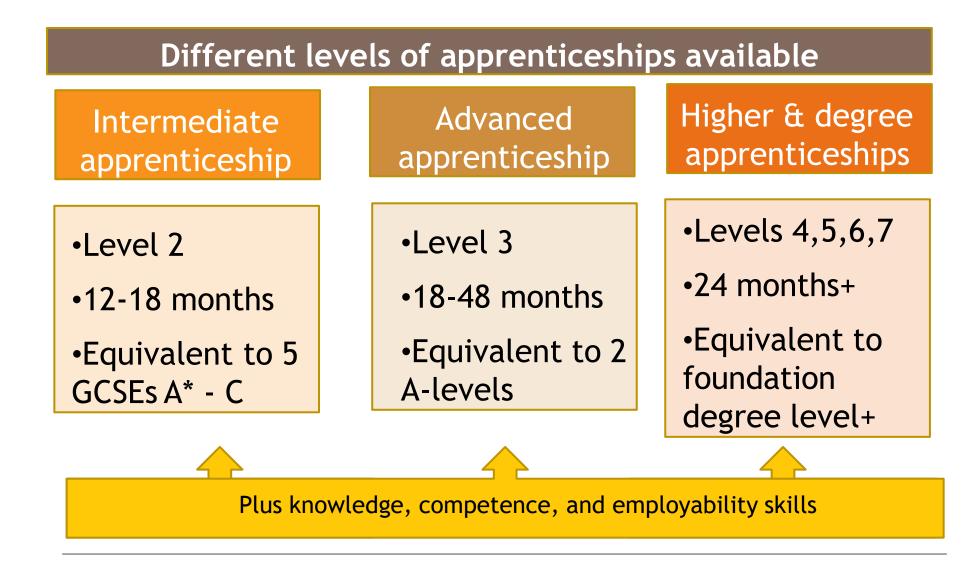

d holidays



#### How Much Can You Earn?

- The minimum wage for apprentices aged 16-18 is £4.81 per hour, you can also get help with travel cost.
- Many employers pay more than this You get paid for the hours you study
- Pay is dependent on the industry, location and type of apprentices hip

# Who can apply?

► 16 or over

WEST LONDON

**CAREERS HUB** 

- Not in fulltime education
- You can apply while you are still in school
- ► GCSEs A\* C or above generally



### Why an Apprenticeship?

- Obtain new skills
- Apprenticeships are the Gold-Standard for work-based learning
- > 250+ types that cover over 1200 job roles
- Range from Administration to Customer Service and Hairdressing to Chef
- No costs involved, absolutely FREE!!

# Level of Apprenticeships

WEST LONDON

**CAREERS HUB** 





# **Higher and Degree Apprenticeships**

- Today apprenticeships are available in every industry sector and provide exciting, high-quality options in all kinds of careers.
- It's a full-time, paid job with a structured development and education programme.
- A degree apprenticeship offers a mixture of on- and off- the-job training that gives you the skills needed to get ahead in your chosen career and results in a full degree- level qualification.
- There are about 75 different higher and degree apprenticeships and this on the increase
- Big companies like Rolls Royce, a lot of different banks and the NHS offer degree apprenticeships
- No tuition fees for you to pay people studying a full time degree course at university can pay around £9,000 a year in tuition fees alone, plus living an